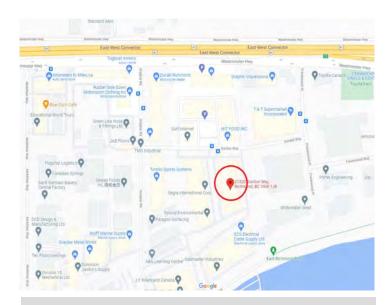

## LOCATION

The subject properties are situated in the Shelter Island Commerce Centre, located in East Richmond and just off the East-West Connector. Shelter Island Commerce Centre is a gated 180,000 square ft., multi-tenant two building complex designed to satisfy office requirements from 1,200 square ft., and warehouse requirements from 4,400 square ft. The property features a concrete tilt-up facility combining an abundance of glazing, parking and loading areas to meet the requirements of today's office and industrial users.