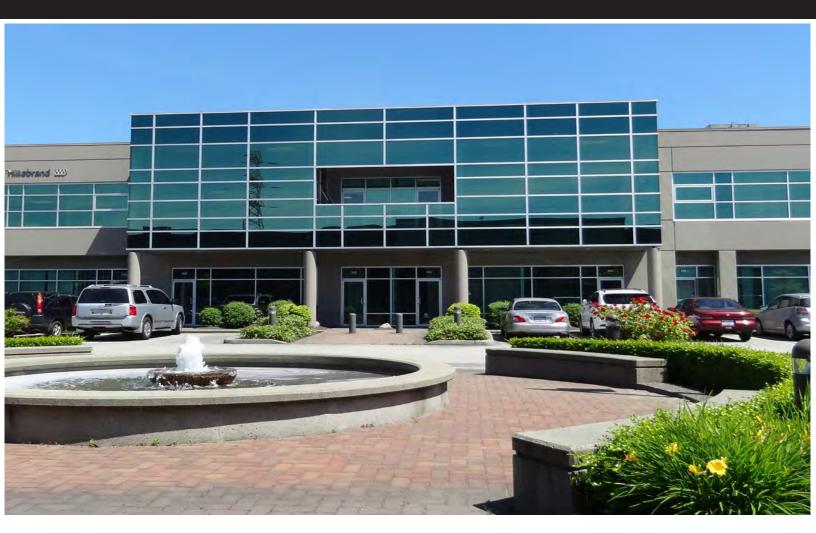

## LOCATION

The subject properties are situated in the Shelter Island Commerce Centre, located in East Richmond and just off the East-West Connector. Shelter Island Commerce Centre is a gated 180,000 square ft., multi-tenant two building complex designed to satisfy office requirements from 1,200 square ft., and warehouse requirements from 4,400 square ft. The property features a concrete tilt-up facility combining an abundance of glazing, parking and loading areas to meet the requirements of today's office and industrial users.

## **BUILDING FEATURES**

- > Prime location close to East-West Connector
- > Build to Suit A/C Warehouse/Showroom & Mezzanine areas
- > Flexible bay/unit sizes
- > Extensive exterior glazing and natural light
- > Attractively landscaped entrance and parking ways
- > 3-Phase electrical service
- > 26' clear ceiling heights