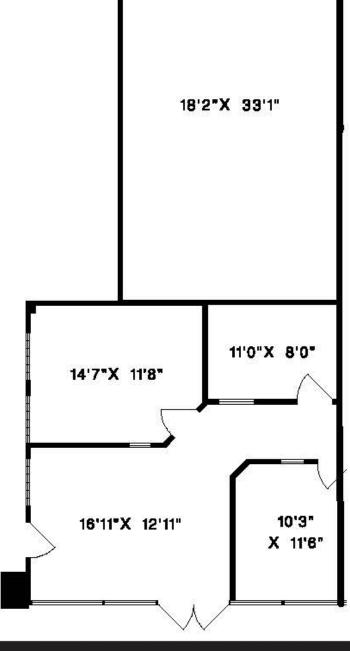

#### **KEVIN MCPHAIL**

Leasing & Operations Manager

Office: (604) 273 - 7505 Direct: (604) 273 - 7503

kevinmcphail@farrellestates.com

21320 GORDON WAY RICHMOND, BC

**UNIT 125** 

OFF | CE AREA 1,402 SQFT (NOTE THAT UNIT #125 IS GROSSED UP BY 10%)

TOTAL 1,543 SQFT

NOTE: AREA MEASUREMENT IS TO OUTSIDE OF EXTERIOR WALLS & CENTRE OF DEMISING WALLS

All measurements must be verified prior to construction or renovations.

PREPARED FOR: FARRELL ESTATES