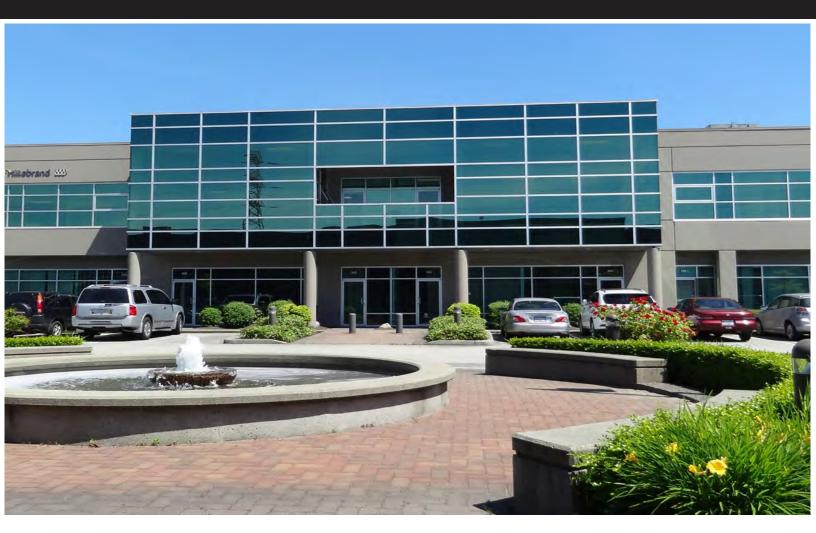

## **LOCATION**

The subject properties are situated in the Shelter Island Commerce Centre, located in East Richmond and just off the East-West Connector. Shelter Island Commerce Centre is a gated 180,000 square ft., multi-tenant two building complex designed to satisfy office requirements from 1,200 square ft., and warehouse requirements from 4,400 square ft. The property features a concrete tilt-up facility combining an abundance of glazing, parking and loading areas to meet the requirements of today's office and industrial users.

## **BUILDING FEATURES**

- > Prime location close to East-West Connector
- > Build to Suit A/C Warehouse/Showroom & Mezzanine areas
- > Flexible bay/unit sizes
- > Extensive exterior glazing and natural light
- Attractively landscaped entrance and parking ways
- > 3-Phase electrical service
- > 2 dock loading doors
- > 26' clear ceiling heights