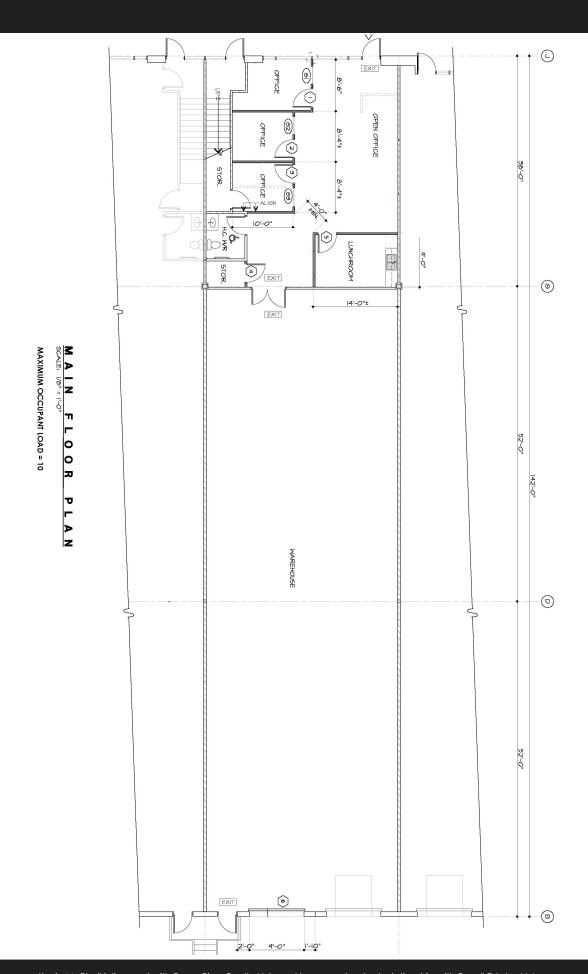

#### **AVAILABLE BUILDING AREAS:**

Unit #140 - 4,464 square ft., of office & warehouse space